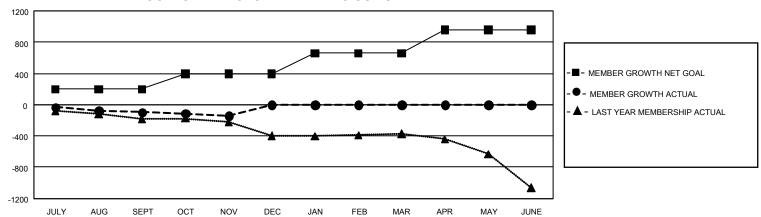

## GMT Constitutional Area 4, Group A

REPORT DOES NOT INCLUDE CLUBS IN UNDISTRICTED AREAS.

| Clubs                 |               |           |               | Members               |                         |                         |                                                    |
|-----------------------|---------------|-----------|---------------|-----------------------|-------------------------|-------------------------|----------------------------------------------------|
| RESULTS FOR 2024-2025 |               |           |               | RESULTS FOR 2024-2025 |                         |                         |                                                    |
| QUARTER               | NEW CLUB GOAL | NEW CLUBS | DROPPED CLUBS | QUARTER MEM           | IBER GROWTH NET<br>GOAL | MEMBER GROWTH<br>ACTUAL | DROPPED MEMBERS<br>ACTUAL (including<br>transfers) |
| JULY/AUG/SEPT         | 0             | 0         | 13            | JULY/AUG/SEPT         | 198                     | 190                     | 259                                                |
| OCT/NOV/DEC           | 9             | 0         | 0             | OCT/NOV/DEC           | 199                     | 234                     | 259                                                |
| JAN/FEB/MAR           | 12            | 0         | 0             | JAN/FEB/MAR           | 262                     | 0                       | 0                                                  |
| APR/MAY/JUNE          | 36            | 0         | 0             | APR/MAY/JUNE          | 300                     | 0                       | 0                                                  |

## GOALS AND ACTUAL MEMBERS CUMULATIVE

| DROPPED CLUBS: 13 |     |                            | GENDER DISTRIBUTION             |                 |  |
|-------------------|-----|----------------------------|---------------------------------|-----------------|--|
|                   |     |                            | MALE                            | 14,699 (74.89%) |  |
|                   |     |                            | FEMALE                          | 4,927 (25.10%)  |  |
| DROPPED MEMBERS   |     |                            | NON BINARY                      | 0 (0.00%)       |  |
| DECEASED          | 78  |                            | PREFER NOT TO ANSWER            | 2 (0.01%)       |  |
| CLUB CANCELLED    | 0   |                            | TOTAL FAMILY UNIT MEMBERS       | 6 0             |  |
| OTHER             | 439 | CLICK HERE FOR             |                                 |                 |  |
| TOTAL             | 517 | CUMULATIVE MEMBERSHIP DATA | FAMILY MEMBERS PAYING HALF DUES |                 |  |