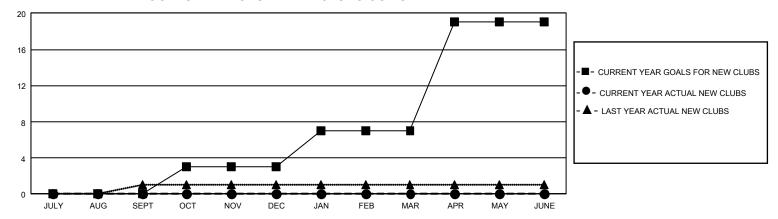

## GMT Constitutional Area 4, Group A

REPORT DOES NOT INCLUDE CLUBS IN UNDISTRICTED AREAS.

| Clubs                 |               |           |               | Members               |                         |                         |                                                    |
|-----------------------|---------------|-----------|---------------|-----------------------|-------------------------|-------------------------|----------------------------------------------------|
| RESULTS FOR 2024-2025 |               |           |               | RESULTS FOR 2024-2025 |                         |                         |                                                    |
| QUARTER               | NEW CLUB GOAL | NEW CLUBS | DROPPED CLUBS | QUARTER MEM           | IBER GROWTH NET<br>GOAL | MEMBER GROWTH<br>ACTUAL | DROPPED MEMBERS<br>ACTUAL (including<br>transfers) |
| JULY/AUG/SEPT         | 0             | 0         | 13            | JULY/AUG/SEPT         | 198                     | 190                     | 259                                                |
| OCT/NOV/DEC           | 9             | 0         | 0             | OCT/NOV/DEC           | 199                     | 234                     | 259                                                |
| JAN/FEB/MAR           | 12            | 0         | 0             | JAN/FEB/MAR           | 262                     | 0                       | 0                                                  |
| APR/MAY/JUNE          | 36            | 0         | 0             | APR/MAY/JUNE          | 300                     | 0                       | 0                                                  |

## GOALS AND ACTUAL NEW CLUBS CUMULATIVE